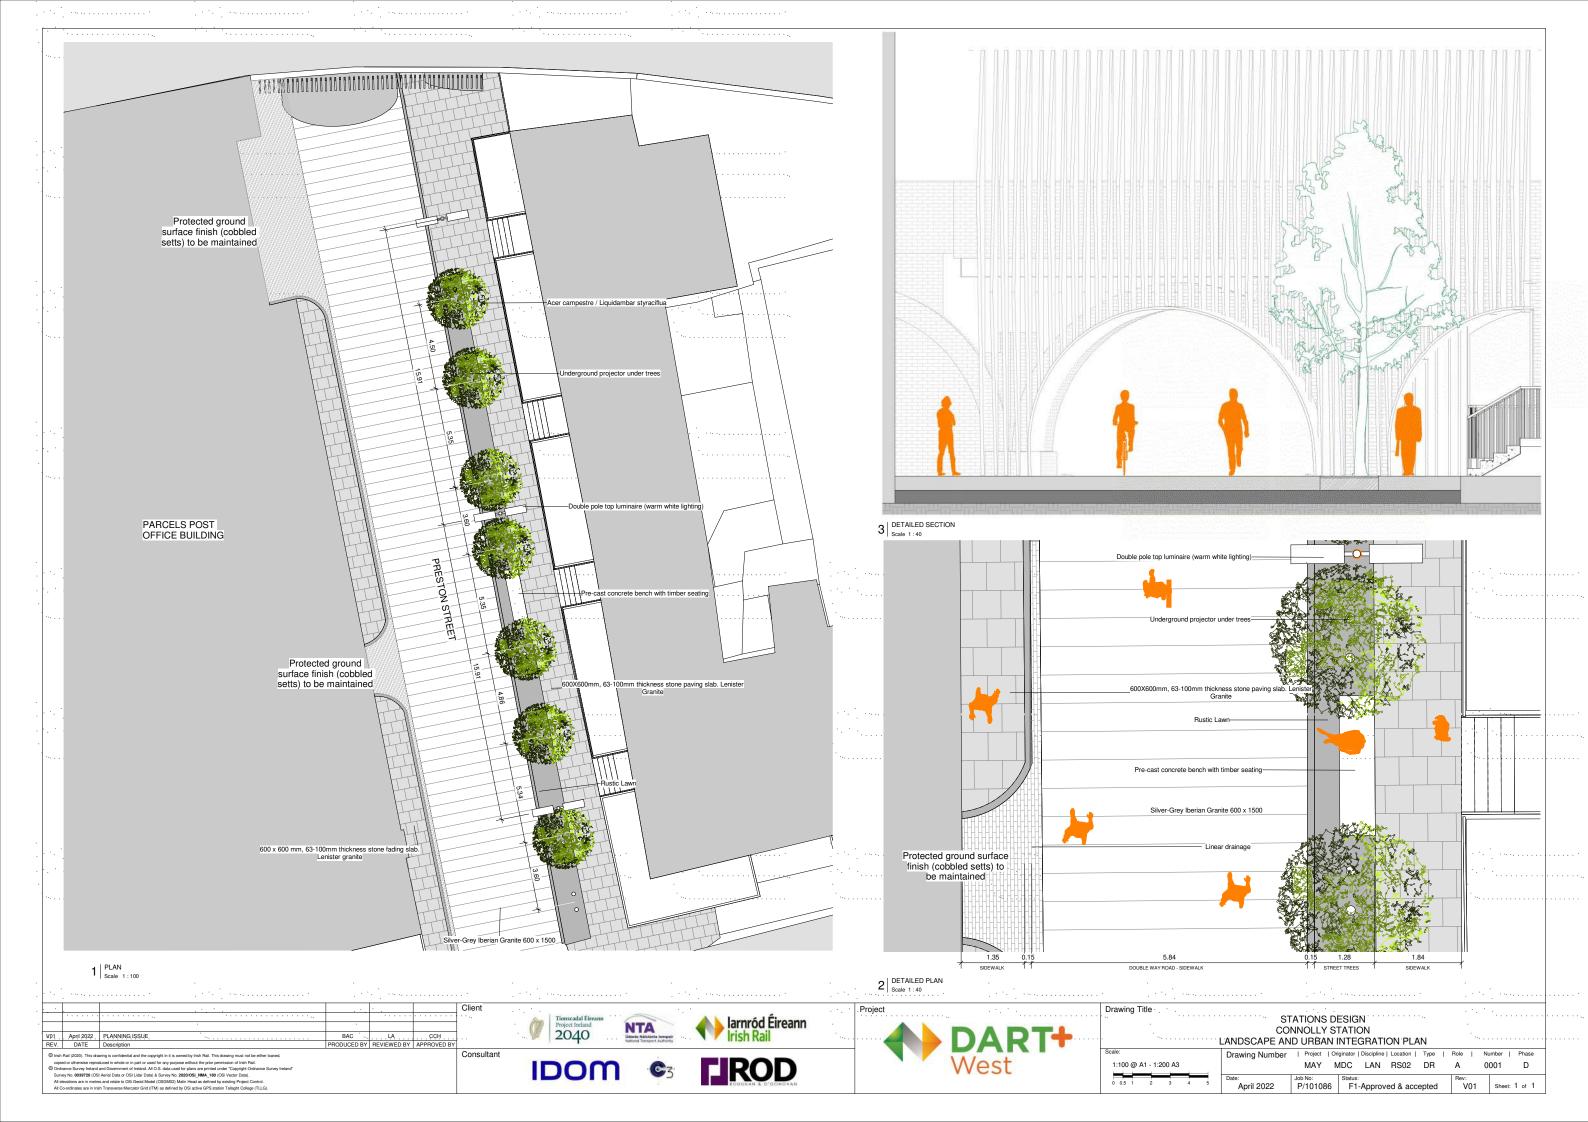

|  |  |  |  |
|---|-----------------------------------------|-----------------------------------------------------------|--|--|--|--|
| • | STATIONS DESIGN                         |                                                           |  |  |  |  |
|   |                                         | ONNOLLY STATION                                           |  |  |  |  |
| • | *************************************** | ELEVATIONS                                                |  |  |  |  |
|   | Scale: Drawing Numbe                    | Project   Originator   Discipline   Location   Type   Rol |  |  |  |  |

Number | Phase 0006 D 1:150 @ A1 - 1:300 @ A3 MAY MDC ARC RS02 DR | Job No: | Status: | F1-Approved & accepted Rev: V01 April 2022

4 | ELEVATION 3. DETAIL Scale