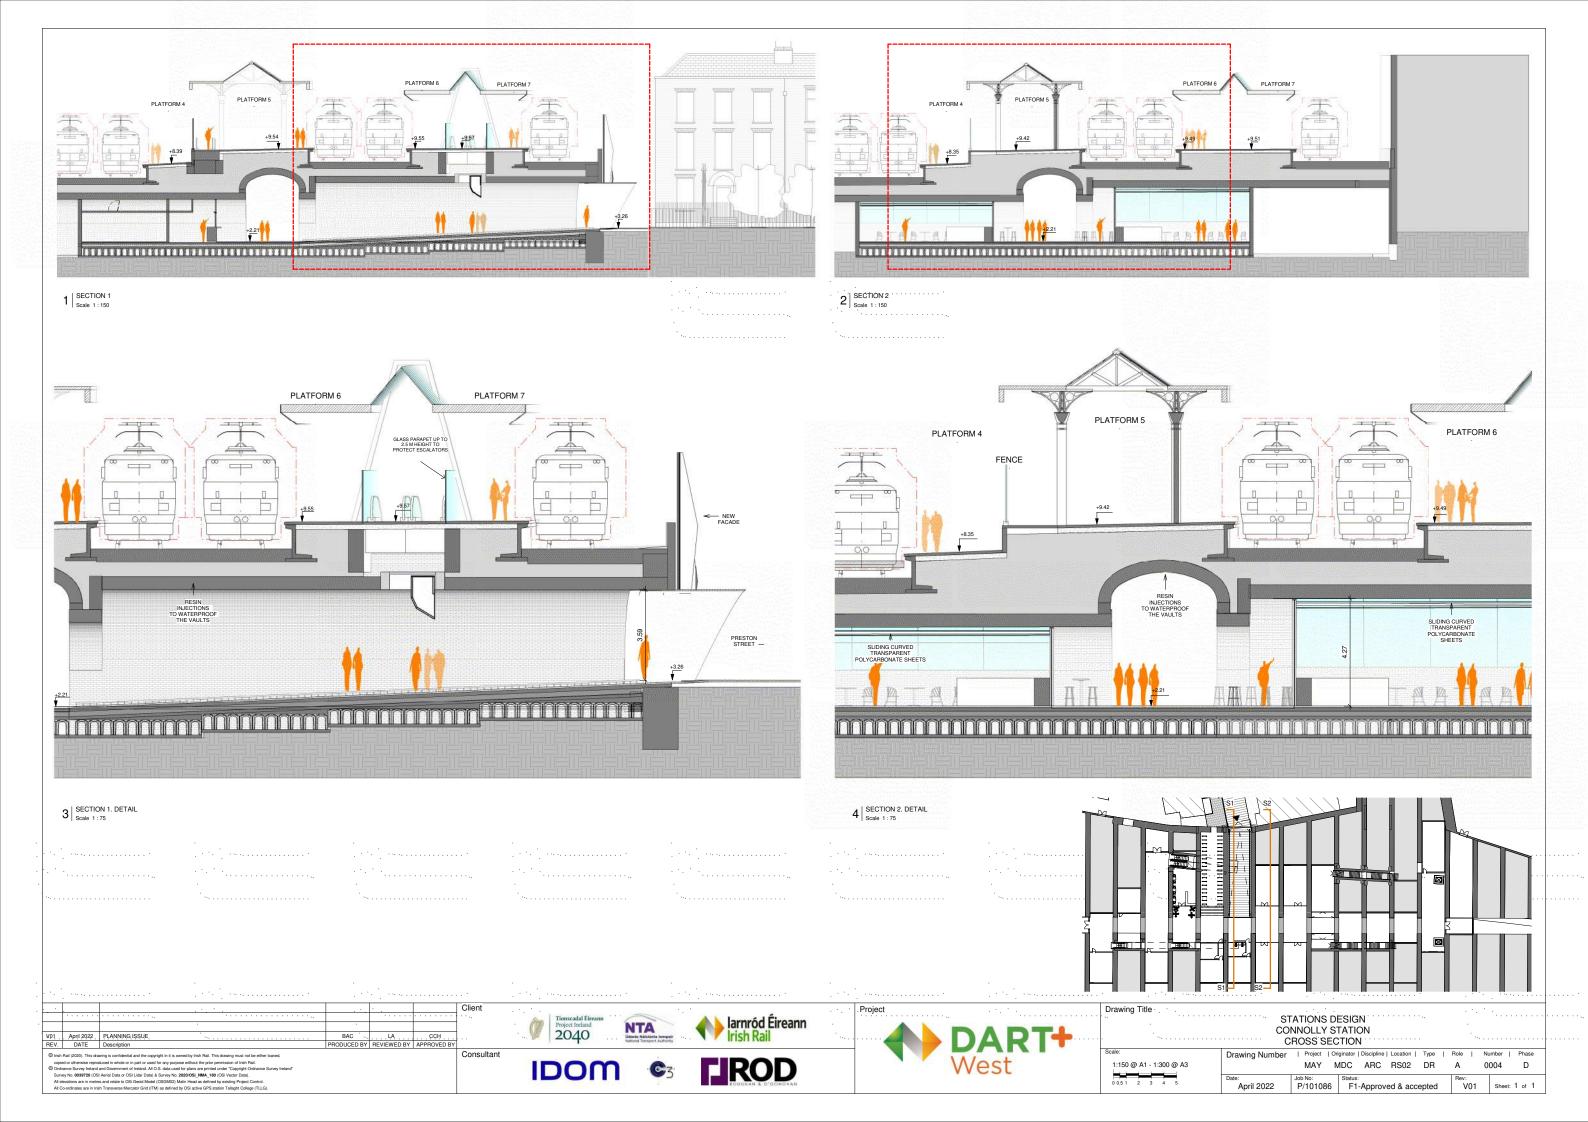

1 | ELEVATION 1 Scale 1:150

2 | ELEVATION 2 Scale 1:150

3 | ELEVATION 3 Scale 1:150

| V01                                                                                                                                                                                                                                                                                                                                                                                                      | . April 2022 . | PLANNING ISSUE |  |  |  |  |
|----------------------------------------------------------------------------------------------------------------------------------------------------------------------------------------------------------------------------------------------------------------------------------------------------------------------------------------------------------------------------------------------------------|----------------|----------------|--|--|--|--|
| REV.                                                                                                                                                                                                                                                                                                                                                                                                     | DATE           | Description    |  |  |  |  |
| © Irish Rail (2020). This drawing is confidential and the copyright in it is owned by firsh Rail. This drawing must not be either loaned, copied or otherwise regroduced in whole or in part or used for any purpose without the prior permission of link Rail.  © Ordanous Survey learlad and Government of teiterial. All 0.5, data used for plans are printed under Copyright Ordanaro Survey Ireland |                |                |  |  |  |  |
|                                                                                                                                                                                                                                                                                                                                                                                                          |                |                |  |  |  |  |

Number | Phase 0006 D 1:150 @ A1 - 1:300 @ A3 MAY MDC ARC RS02 DR | Job No: | Status: | F1-Approved & accepted Rev: V01 April 2022

4 | ELEVATION 3. DETAIL Scale