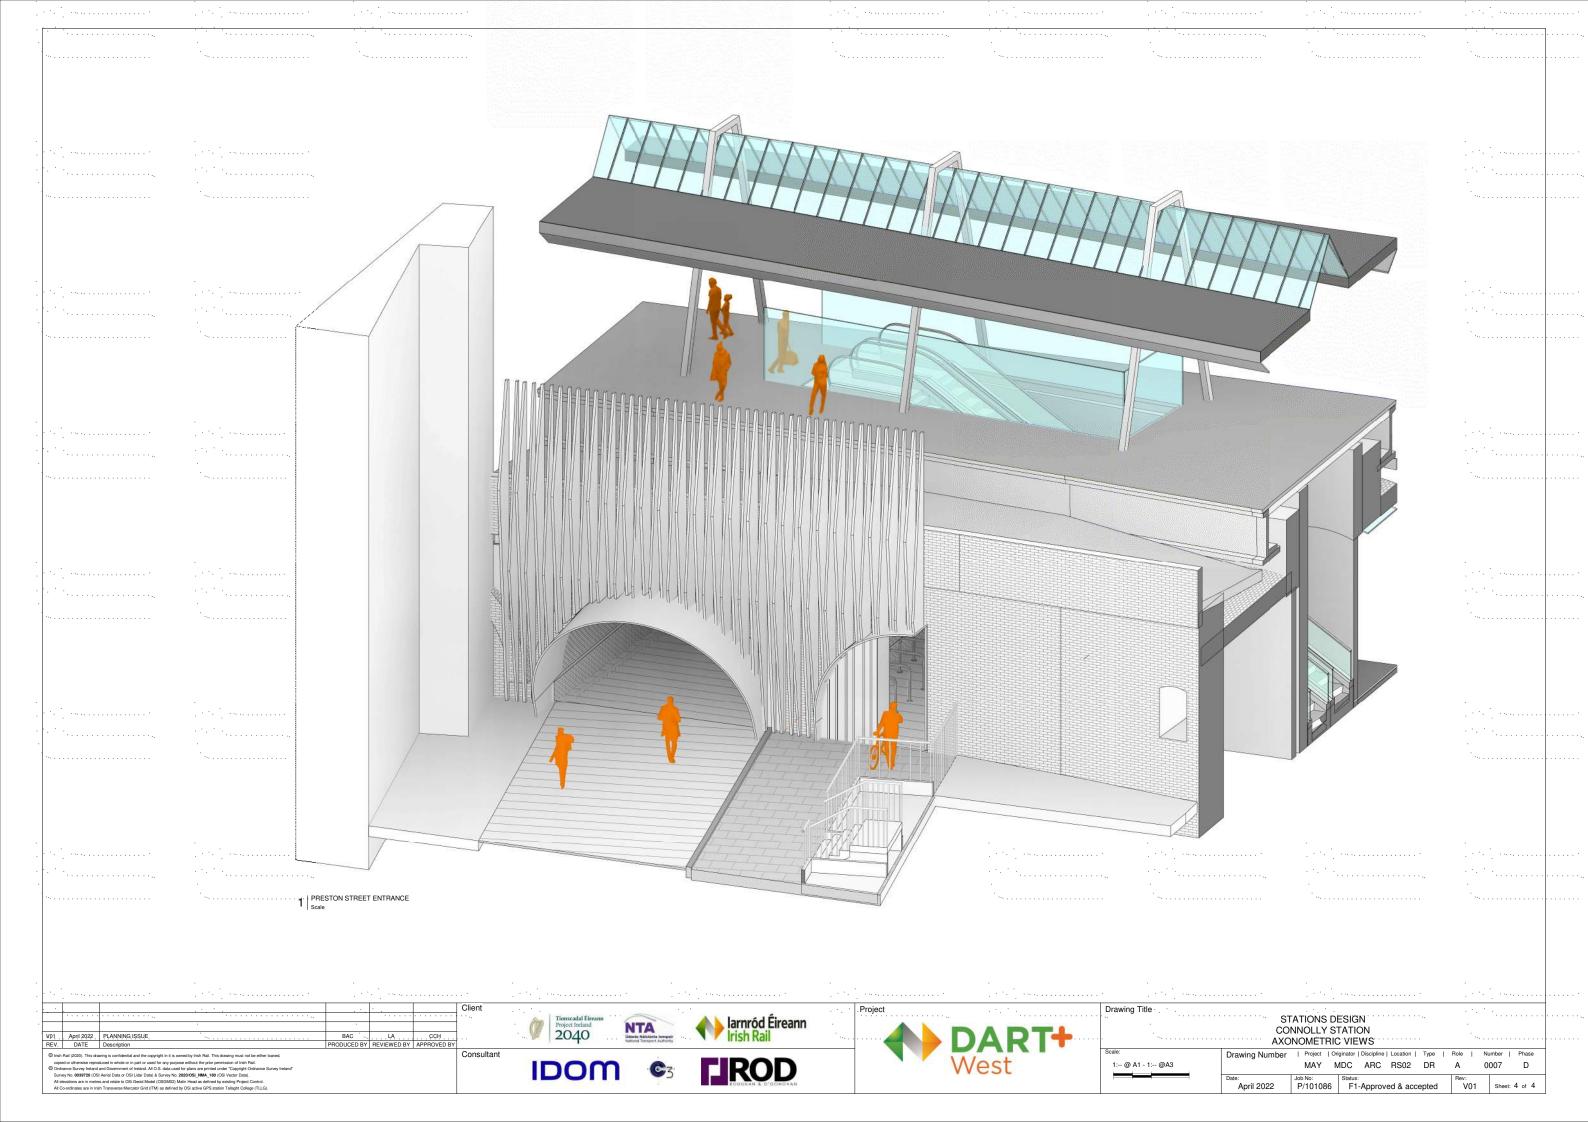

Number | Phase 0006 D 1:150 @ A1 - 1:300 @ A3 MAY MDC ARC RS02 DR | Job No: | Status: | F1-Approved & accepted Rev: V01 April 2022

4 | ELEVATION 3. DETAIL Scale